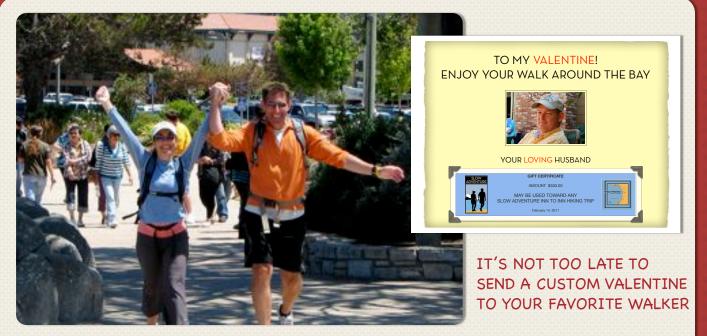

## A WALKING VALENTINE

## Custom Valentine's Day Cards

It's not too late to make your special someone very happy on Valentine's Day. We will design and send a very personal gift certificate, including special photographs or messages. You can send us the photos and/or messages along with any other

personal information you would like included. The certificates do not have an expiration date, so your loved one can plan his or her trip at their convenience.

You may just get inspired to put on your hiking boots and share the adventure. That might be the best Valentine's Day ever.

**Send us an email** and let's make this Valentine's Day a very memorable one for all.

margaret@slowadventure.us

THE 7 BRIDGES WALKERS

<u>CLICK FOR MAP</u>